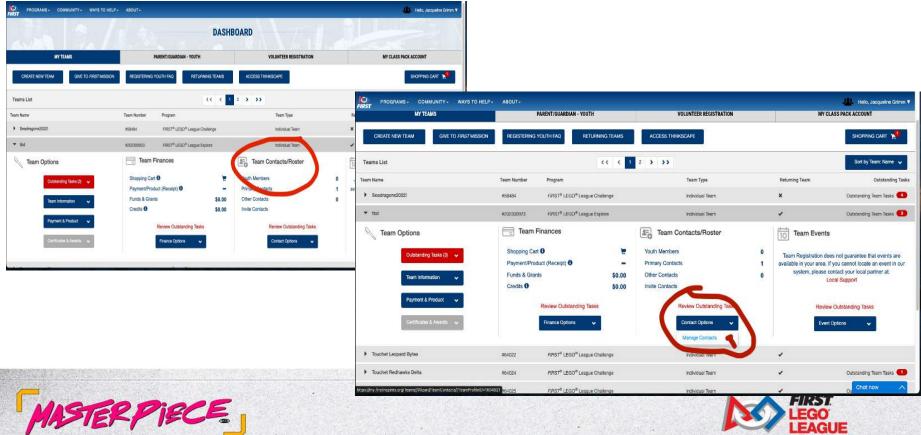

#### **Printing your Roster**

You access your roster from your FIRST Inspires Dashboard. You go to log in here-

| Programs Community                            | Ways to help About                            |               |     | Register |
|-----------------------------------------------|-----------------------------------------------|---------------|-----|----------|
| · · · · · · · · · · · · · · · · · · ·         | E.1.2                                         |               | 672 |          |
| R North                                       |                                               |               |     |          |
|                                               |                                               |               |     |          |
| Login                                         | Carlo and |               |     |          |
|                                               |                                               | AND A LONG ST |     |          |
| Login With FIRST Account                      |                                               |               |     |          |
| Email Address                                 |                                               |               |     |          |
| Username                                      |                                               |               |     |          |
| Password                                      |                                               |               |     |          |
| Password                                      |                                               |               |     |          |
| C Show Password                               | C Remember My Login                           |               |     |          |
| Login                                         |                                               |               |     |          |
| Forgot Password<br>Not registered yet? Sign U | p here                                        |               |     |          |
|                                               | an churche                                    |               |     |          |

#### Printing your Roster cont'd

#### Once you log in, you will go here to access your roster-

#### Printing your Roster cont'd

After you click 'Manage Contacts', it will take you to this screen, where you print

| FIRST                           |                                                                                                                                                                                                                                                                                                                                                                                                                                                                                                                                                                                                                                                                                                                                                                                                                                                                                                                                                                                                                                                                                                                                                                                                                                                                                                                                                                                                                                                                                                                                                                                                                                                                                                                                                                                                                                                                                                                                                                                                                                                                                        | Log Out |  |  |
|---------------------------------|----------------------------------------------------------------------------------------------------------------------------------------------------------------------------------------------------------------------------------------------------------------------------------------------------------------------------------------------------------------------------------------------------------------------------------------------------------------------------------------------------------------------------------------------------------------------------------------------------------------------------------------------------------------------------------------------------------------------------------------------------------------------------------------------------------------------------------------------------------------------------------------------------------------------------------------------------------------------------------------------------------------------------------------------------------------------------------------------------------------------------------------------------------------------------------------------------------------------------------------------------------------------------------------------------------------------------------------------------------------------------------------------------------------------------------------------------------------------------------------------------------------------------------------------------------------------------------------------------------------------------------------------------------------------------------------------------------------------------------------------------------------------------------------------------------------------------------------------------------------------------------------------------------------------------------------------------------------------------------------------------------------------------------------------------------------------------------------|---------|--|--|
|                                 | TEAM CONTACTS                                                                                                                                                                                                                                                                                                                                                                                                                                                                                                                                                                                                                                                                                                                                                                                                                                                                                                                                                                                                                                                                                                                                                                                                                                                                                                                                                                                                                                                                                                                                                                                                                                                                                                                                                                                                                                                                                                                                                                                                                                                                          |         |  |  |
| < Back to Dashboard<br>CONTACTS | PIRST <sup>®</sup> requires all team members to register electronically. We understand there are extensusting circumstances. If a team member<br>is unable to register electronically, please email the <b>Program Delivery Partner (PDP)</b> in your area to request the paper-copy Consent<br>and Release Form.<br>FIRST LEGO League Explore Team# 202300923                                                                                                                                                                                                                                                                                                                                                                                                                                                                                                                                                                                                                                                                                                                                                                                                                                                                                                                                                                                                                                                                                                                                                                                                                                                                                                                                                                                                                                                                                                                                                                                                                                                                                                                         |         |  |  |
|                                 | YOUTH PARTICIPATION       The restore sector with the sector withe sector with the sector with the sector withe sector |         |  |  |
|                                 | YOUTH MEMBERS INTE CONTACTS CREDICE: IN Youth cannot be viewed because you are either: a Team Administrator or either one or both of the Lead Coactr/Mentors do not meet all the requirements.                                                                                                                                                                                                                                                                                                                                                                                                                                                                                                                                                                                                                                                                                                                                                                                                                                                                                                                                                                                                                                                                                                                                                                                                                                                                                                                                                                                                                                                                                                                                                                                                                                                                                                                                                                                                                                                                                         |         |  |  |
|                                 | Parent Guardian Invitation                                                                                                                                                                                                                                                                                                                                                                                                                                                                                                                                                                                                                                                                                                                                                                                                                                                                                                                                                                                                                                                                                                                                                                                                                                                                                                                                                                                                                                                                                                                                                                                                                                                                                                                                                                                                                                                                                                                                                                                                                                                             |         |  |  |

As you can see, mine is greyed out and has help text. I am unable to print because I do not have a lead coach 1 and a lead coach 2 assigned and passed the youth protection screening (ypp)

your roster-