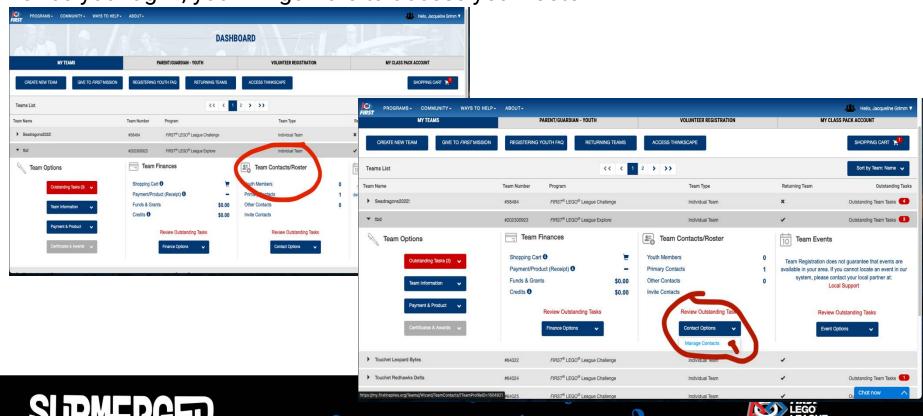

# **Printing your Roster cont'd**

Once you log in, you will go here to access your roster-

DISCOVER

# Printing your Roster cont'd

After you click 'Manage Contacts', it will take you to this screen, where you print

your roster-

As you can see, mine is greyed out and has help text. I am unable to print because I do not have a lead coach 1 and a lead coach 2 assigned and passed the youth protection screening (ypp)