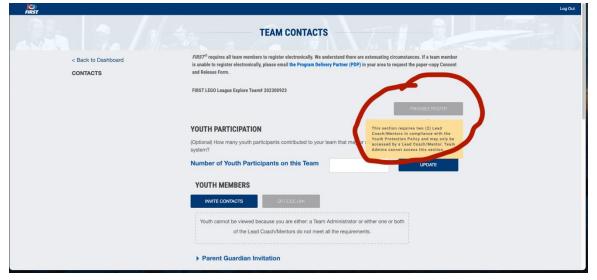

# Printing your Roster cont'd

After you click 'Manage Contacts', it will take you to this screen, where you print

your roster-

As you can see, mine is greyed out and has help text. I am unable to print because I do not have a lead coach 1 and a lead coach 2 assigned and passed the youth protection screening (ypp)

#### **Roster Cont'd**

If your students are not listed on your roster with a green check mark, then they are missing something. If you have no students listed, email me and I will send you the paper consent forms for the parents to sign.